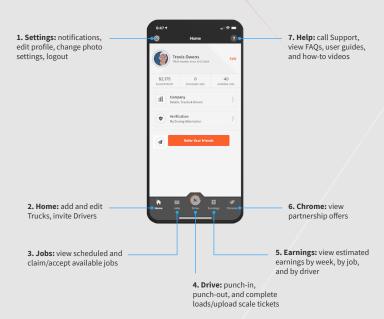

. Enter your email, create a password, and enter your mobile phone number









## **REMINDER:** Submit a W9, voided check, and insurance coverage information

Have your insurance agent add "Trux Inc, and any party required by written contract to be added as additional insured."

Send update to: insurance@truxnow.com

Send a copy of a voided check and W9 to support@truxnow.com

#### Trux, Inc

PO BOX 540230 Waltham, MA 02454

Contact **TRUX Support** with questions. Call: (800) 485 – 1304 (PRESS 1) Monday to Friday 6AM – 8PM EST

Find more how-to documents and videos at: https://help.truxnow.com/hc/en-us

# 2 ADD YOUR TRUCKS





2. Tap Trucks and tap Add a Truck





### **3** ADD YOUR DRIVERS







3. Tap Text to send a te message with a link to download Drive

### 4 KEY MENU ICONS



### 6 ACCESS TRUX ON THE WEB

You can also access **TRUX** on your laptop/desktop computer at **app.truxnow.com.** 

Just log in using the same username and password you use for TRUX Drive. With TRUX on the web, you can perform the same actions you do with Drive, plus:

- Manage your drivers, trucks, and dispatching on a larger screen
- Track your drivers in real-time and on completed jobs
- Message your Scheduled and Punched-In drivers
- Reassign drivers and/or trucks
- Download scale tickets, export shift details, and export earnings
- "Delegate" dispatching and administrative/billing activities to the office while you are hauling



#### 5 ACCEPTING AND ASSIGNING JOBS