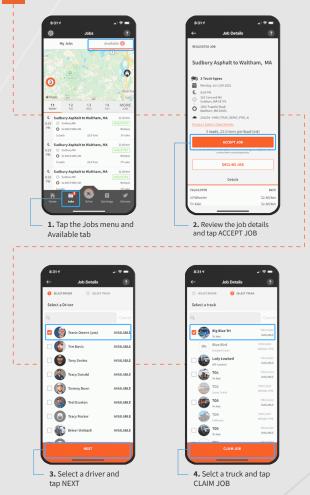

**3** ADD YOUR DRIVERS







3. Tap Text to send a te message with a link to download Drive

### 4 KEY MENU ICONS



### 6 ACCESS TRUX ON THE WEB

You can also access **TRUX** on your laptop/desktop computer at **app.truxnow.com.** 

Just log in using the same username and password you use for TRUX Drive. With TRUX on the web, you can perform the same actions you do with Drive, plus:

- Manage your drivers, trucks, and dispatching on a larger screen
- Track your drivers in real-time and on completed jobs
- Message your Scheduled and Punched-In drivers
- Reassign drivers and/or trucks
- Download scale tickets, export shift details, and export earnings
- "Delegate" dispatching and administrative/billing activities to the office while you are hauling



#### 5 ACCEPTING AND ASSIGNING JOBS